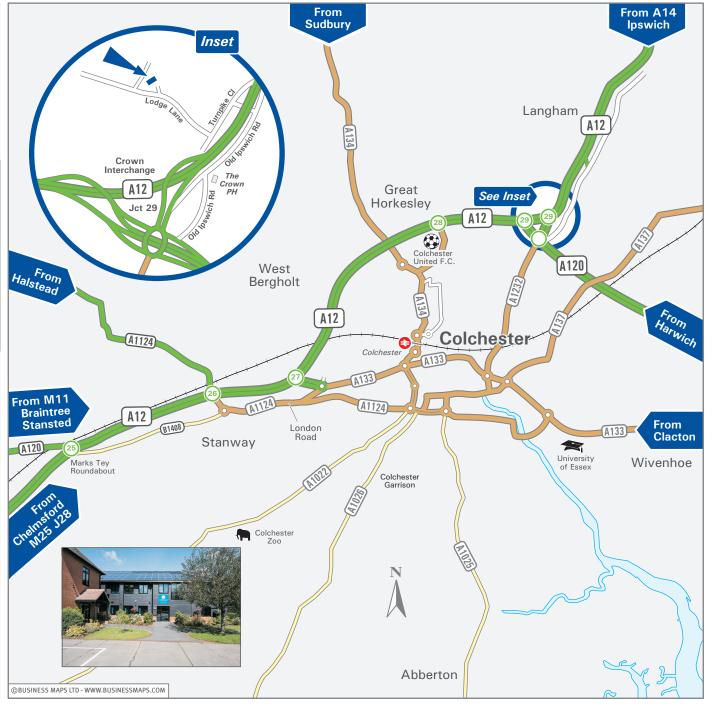

Lodge Park Business Centre Lodge Lane, Langham Colchester CO4 5NE Tel: 01206 355355 Fax: 01206 355344

## From the North

- Join the A14 and travel East towards Ipswich.
- Turn right onto the A12 towards Colchester.
- Continue for 10 miles and take the slip road exit after the turning signposted Langham.
- At the end of the slip road turn right onto Old Ipswich Road.
- Continue for 0.4 mile and turn right (Just after Hillgroup Storage).
- Pass under the A12 and turn left onto Turnpike Close.
- Continue for 0.2 mile and turn right onto Lodge Lane signposted Lodge Lane Business Park.
- Take the first right into Lodge Park.
- Pass under the building into our car park

- From the South 
  Join M25 and turn off at junction 28 for Brentwood.
- Follow A12 for 35 miles towards Colchester.
- Leave the A12 at the third Colchester turn off (Junction 29).
- Keep to the left hand slip road.
- At the roundabout take the second exit, almost immediately bear left onto Old Ipswich Road signposted Lodge Park.
- At the T junction turn right onto Old Ipswich Road.
- Take the next left signposted Ipswich.
- Pass under the A12 and turn left onto Turnpike Close.
- Continue for 0.2 mile and turn right onto Lodge Lane signposted Lodge Lane Business Park.
- Take the first right into Lodge Park
- Pass under the building into our car park