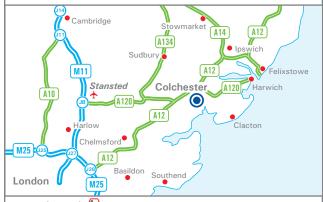

## From the North

- Join the A14 and travel East towards Ipswich.
- Turn right onto the A12 towards Colchester.
- Continue for 10 miles and take the slip road exit after the turning signposted Langham.
- At the end of the slip road turn right onto Old Ipswich Road.
- Continue for 0.4 mile and turn right (Just after Hillgroup Storage).
- Pass under the A12 and turn left onto Turnpike Close.
- Continue for 0.2 mile and turn right onto Lodge Lane signposted Lodge Lane Business Park.
- Take the first right into Lodge Park.
- Pass under the building into our car park

- From the South 
  Join M25 and turn off at junction 28 for Brentwood.
- Follow A12 for 35 miles towards Colchester.
- Leave the A12 at the third Colchester turn off (Junction 29).
- Keep to the left hand slip road.
- At the roundabout take the second exit, almost immediately bear left onto Old Ipswich Road signposted Lodge Park.
- At the T junction turn right onto Old Ipswich Road.
- Take the next left signposted Ipswich.
- Pass under the A12 and turn left onto Turnpike Close.
- Continue for 0.2 mile and turn right onto Lodge Lane signposted Lodge Lane Business Park.
- Take the first right into Lodge Park
- Pass under the building into our car park